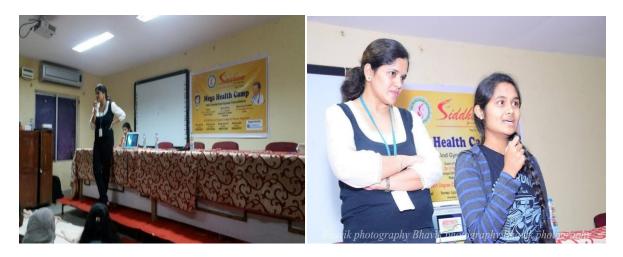

## **Health Camp on Menstrual hygiene**

Lecture by Dr.Sai Lakshmi Daayana, Gynecologist from Apollo Hospital on personal hygiene, menstrual problems, treatment and diagnosis on 18-12-2018.

The menstrual hygiene awareness programme was attended by 48 members.